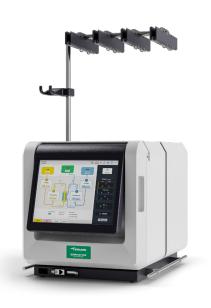

### Quantum Flex<sup>™</sup> Cell Expansion System

As few as

2N

T cells seeded directly into the small bioreactor without the need for manual preculture<sup>7</sup>

Culture

>108

cells with the standard bioreactor (> 2 billion cells with the small bioreactor)<sup>8</sup> <11

harvest volume for simplified downstream reporting<sup>9</sup>

Learn More

Designed For Cell Therapy

**Connect Your Workflow** 

Improve With Better Insights