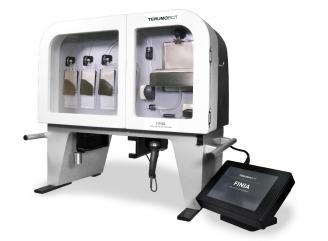

### FINIA® Fill and Finish System

> 90%
Post-thaw cell viability<sup>10</sup>

>95%
Post-formulation cell viability<sup>11</sup>

50/0
Uniformity level of cell concentrations in product bags<sup>12</sup>

Learn More