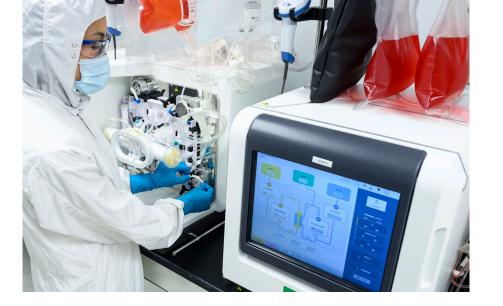

### Quantum Flex<sup>™</sup> Cell Expansion System

As few as

2N

T cells seeded directly into the small bioreactor without the need for manual preculture<sup>7</sup>

Culture

>108

cells with the standard bioreactor (> 2 billion cells with the small bioreactor)<sup>8</sup> <11

harvest volume for simplified downstream reporting<sup>9</sup>

Learn More

Designed For Cell Therapy

**Connect Your Workflow** 

Improve With Better Insights