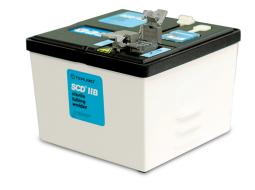

### TSCD®-II Sterile Tubing Welder and SCD® IIB Sterile Tubing Welder

Safeguard your process with reliable sterile tubing welders and sealers. Welding can help you maintain a closed system.

#### **Welders and Sealers**

- Reliable
- Fast
- Aseptic

Designed For Cell Therapy

**Connect Your Workflow** 

Improve With Better Insights