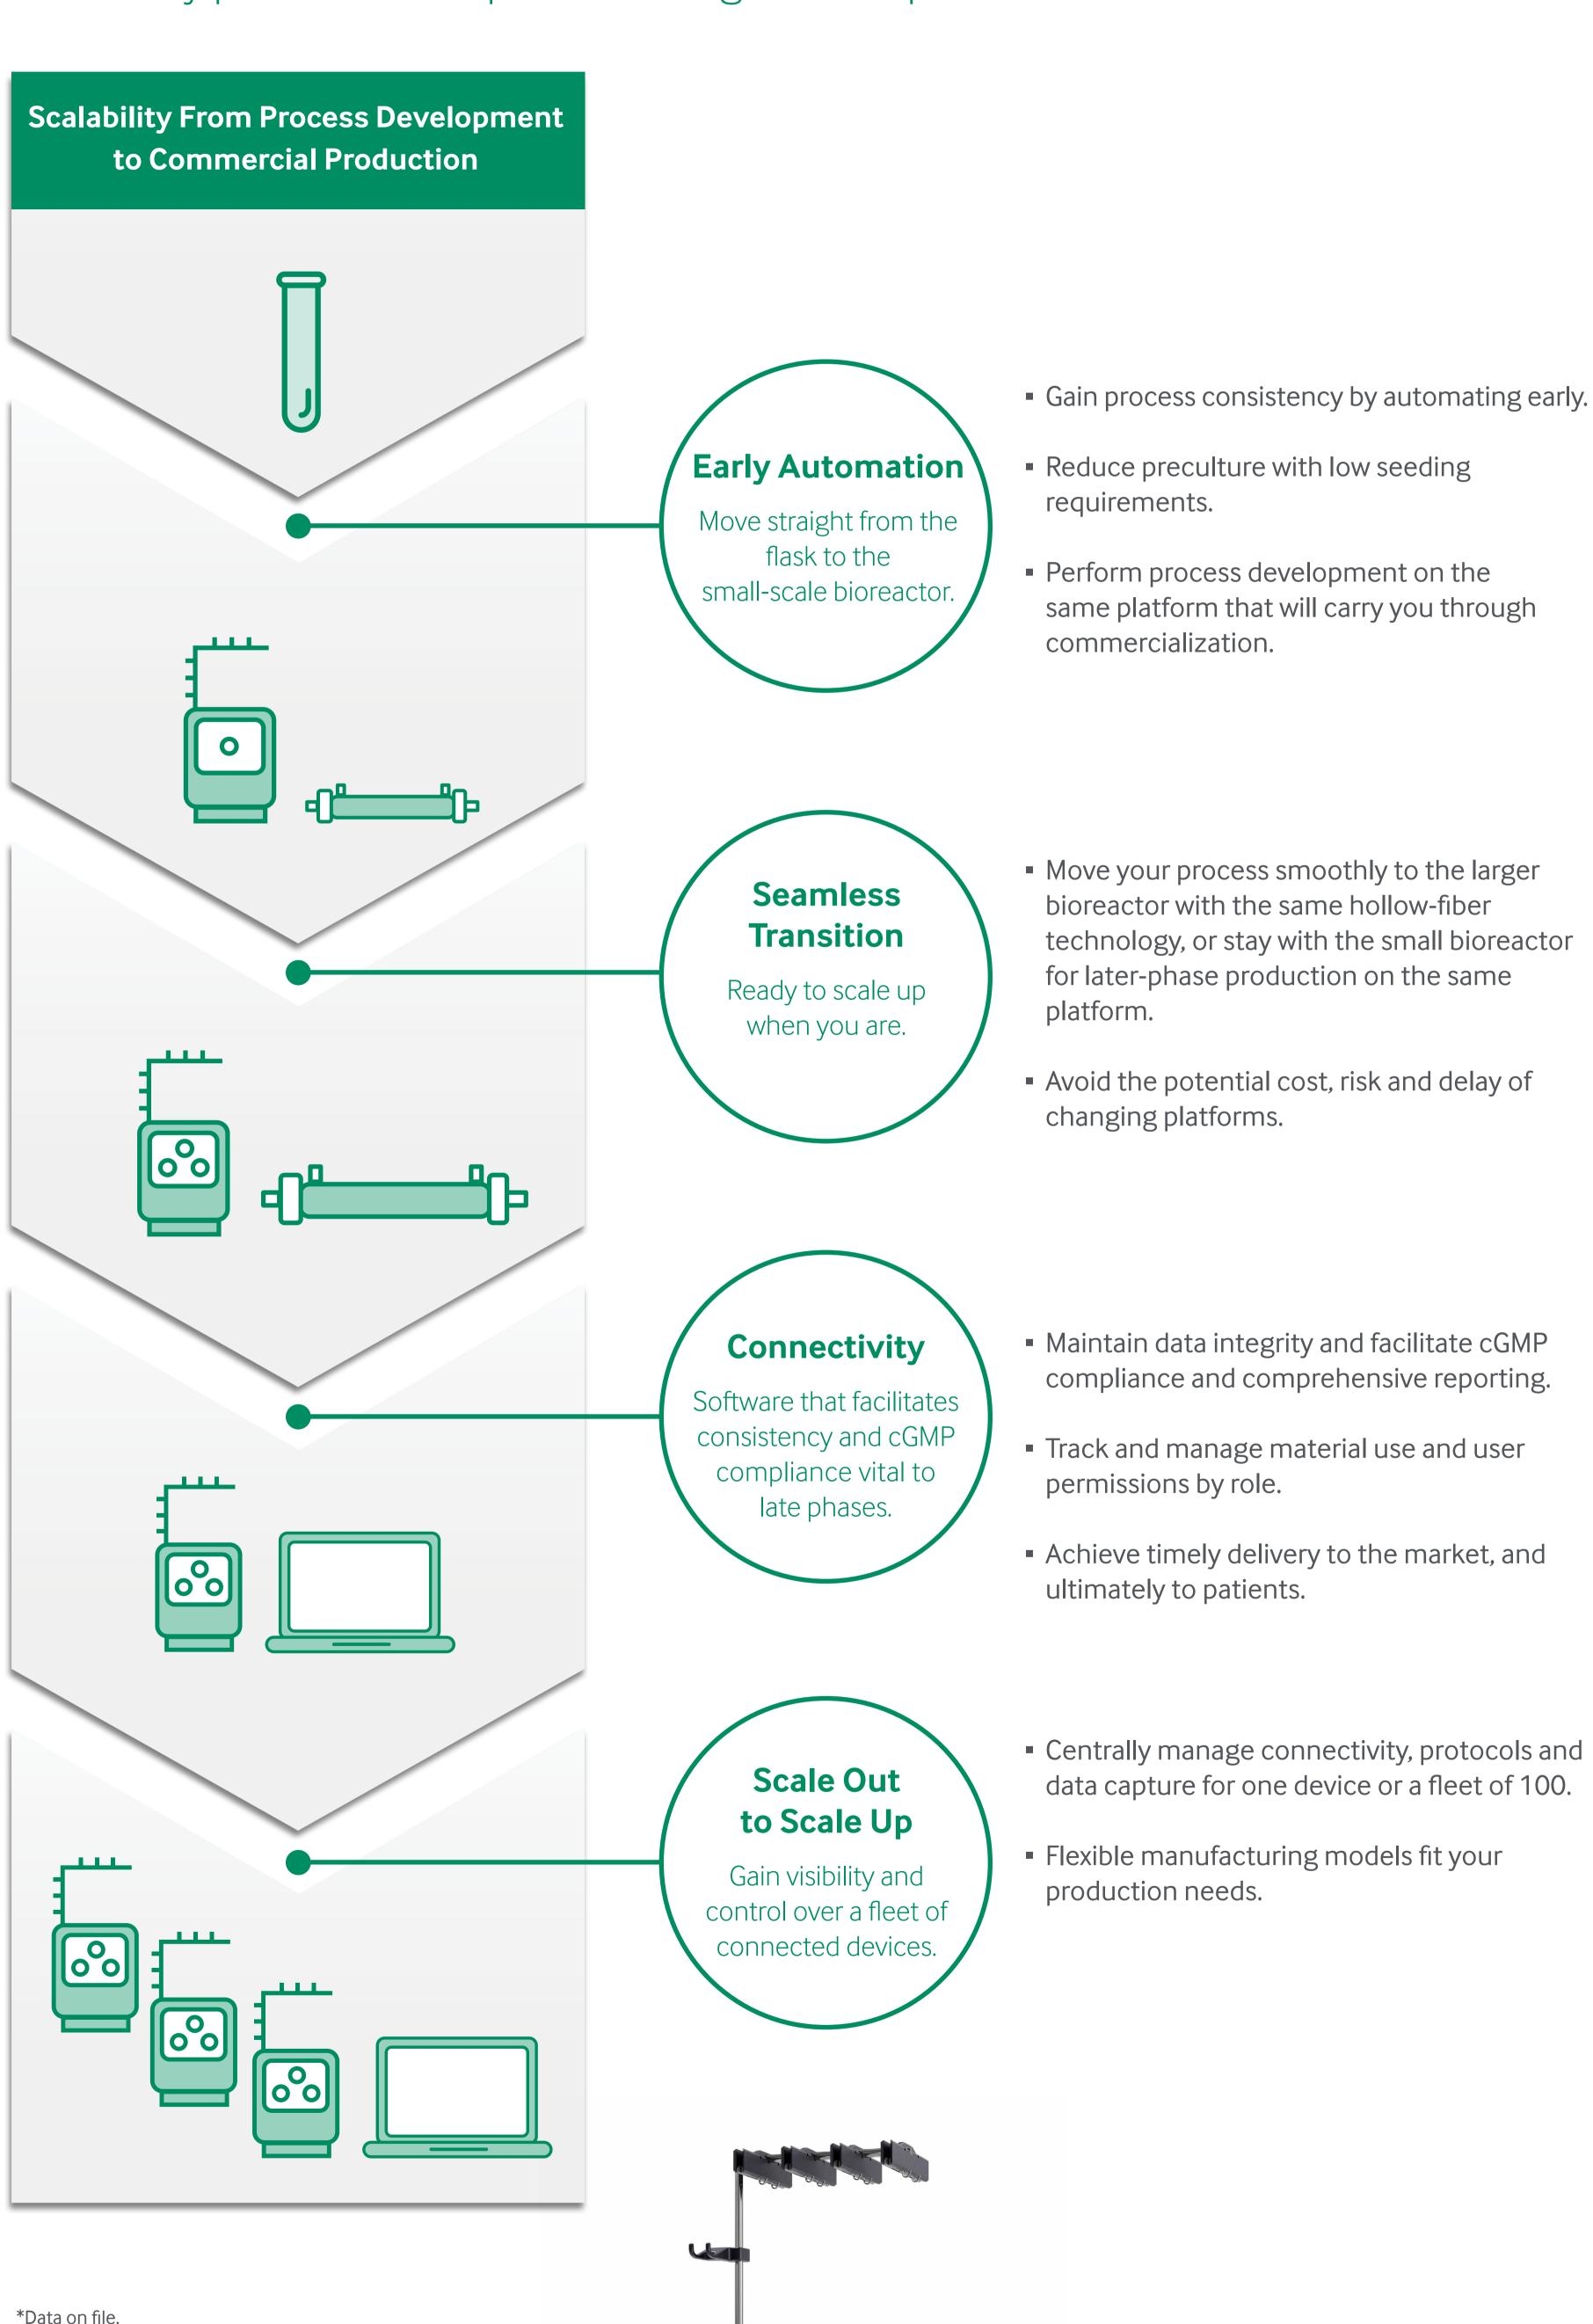

## Where cells thrive.

Choose a cell expansion platform that doesn't limit your therapy's potential at any stage. Quantum Flex Cell Expansion System technology supports a steady transition from early process development through scale-up and commercialization.\*