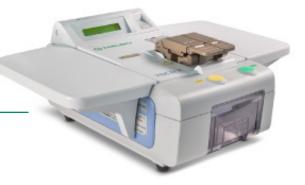

### TSCD®-II Sterile Tubing Welder and SCD® IIB Sterile Tubing Welder

Safeguard your process with reliable sterile tubing welders and sealers. Welding can help you maintain a closed system.

### **Welders and Sealers**

- Reliable
- Fast
- Aseptic

Learn More

Expand