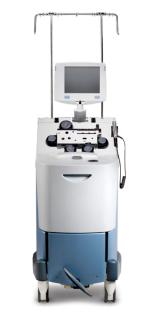

### Spectra Optia® Apheresis System

94%

of white blood cell apheresis collections in North America (excluding ECP) are performed on the Spectra Optia system.<sup>5</sup>

Learn More

of white blood cell apheresis collections globally (excluding ECP) are performed using the Spectra Optia system.<sup>6</sup>