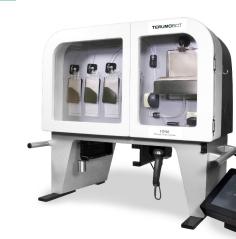

### FINIA® Fill and Finish System

> 90%

Post-thaw cell viability<sup>10</sup>

### Learn More

>95%

Post-formulation cell viability<sup>11</sup>

### 5%

Uniformity level of cell concentrations in product bags<sup>12</sup>

Expand

Designed For Cell Therapy

Connect Your Workflow

Improve With Better Insights