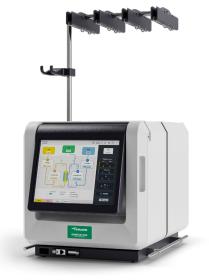

### Quantum Flex<sup>™</sup> Cell Expansion System

As few as

T cells seeded directly into the small bioreactor without the need for manual preculture<sup>7</sup>

Learn More

**Fill and Finish** 

Culture

cells with the standard bioreactor (> 2 billion cells with the small bioreactor)<sup>8</sup>

harvest volume for simplified downstream reporting<sup>9</sup>

**Analytics** and Consulting

Designed For Cell Therapy

Connect Your Workflow

Improve With Better Insights